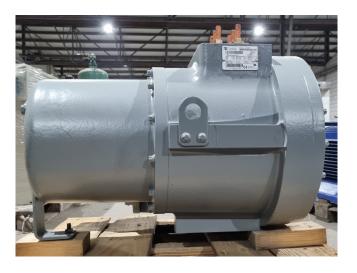

#### Used Carlyle / Carrier 06NW2300S5EA

New Carrier / Carlyle 06NW2300S5EA screw compressor on Freon. The compressor has a displacement of 510 m<sup>3</sup>/h.

\*Why choose for HOSBV? Were not only the largest used refrigeration specialist in Europe, but also, we deliver all equipment including an extensive test, warranty and industrial cleaning. \*If requested we are happy to arrange your shipment.