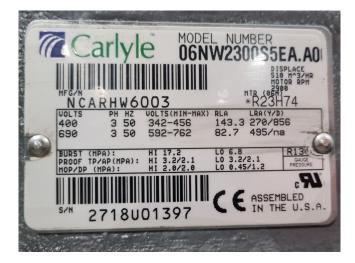

### **Specifications**

| Carlyle / Carrier |
|-------------------|
| 06NW2300S5EA      |
| Freon             |
| 510               |
| 600x600x500 mm    |
| (LxWxH)           |
| 1                 |
|                   |

#### Used Carlyle / Carrier 06NW2300S5EA

New Carrier / Carlyle 06NW2300S5EA screw compressor on Freon. The compressor has a displacement of 510 m<sup>3</sup>/h.

\*Why choose for HOSBV? Were not only the largest used refrigeration specialist in Europe, but also, we deliver all equipment including an extensive test, warranty and industrial cleaning. \*If requested we are happy to arrange your shipment.